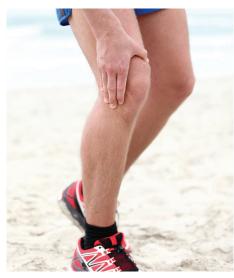

# SAY GOODBYE TO ARTHRITIS PAIN IN TWO HOURS OR LESS!

# A natural COX-2 solution that's gentle on your stomach and safe for your heart

Finally, a natural anti-inflammatory that provides fast, long-lasting joint relief with none of the dangerous side-effects of many of today's mainstream solutions.

In double-blind, placebo-controlled, human clinical trials, subjects reported significant relief and improved mobility in as little as two hours.

**Perluxan** is the result of more than 20 years of research. And each easy-to-digest softgel is packed with highly concentrated *alpha acids* — a powerful, natural anti-inflammatory extracted from U.S. grown hops that are USDA inspected and subjected to rigorous tests for purity and potency.

And because **Perluxan** is a

liquid softgel, its alpha acids are absorbed quickly and go to work fast, helping to reduce the COX-2 enzyme – relieving inflammation and attacking joint pain and discomfort without digestive distress and without any heart health risks.